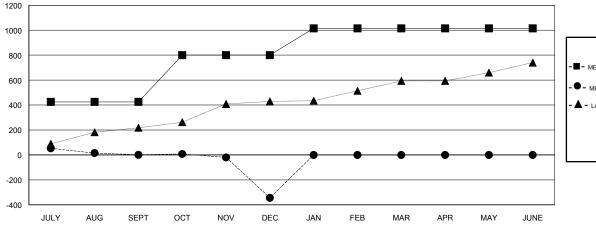

#### JAYESH THAKKAR **LOCATION INDIA GMT CA** Clubs Members RESULTS FOR 2018-2019 RESULTS FOR 2018-2019 NEW CLUB GOAL NEW CLUBS DROPPED CLUBS MEMBER GROWTH NET MEMBER GROWTH DROPPED QUARTER QUARTER GOAL ACTUAL MEMBERS ACTUAL (including transfers) 10 2 425 272 258 JULY/AUG/SEPT JULY/AUG/SEPT 375 172 490 OCT/NOV/DEC OCT/NOV/DEC 2 0 0 0 0 215 JAN/FEB/MAR JAN/FEB/MAR 0 0 0 0 0 0 APR/MAY/JUNE APR/MAY/JUNE

## GOALS AND ACTUAL MEMBERS CUMULATIVE

MEMBERSHIP DATA

| -■- MEMBER GROWTH NET GOAL        |  |
|-----------------------------------|--|
| - ● - MEMBER GROWTH ACTUAL        |  |
| - ▲ - LAST YEAR MEMBERSHIP ACTUAL |  |
|                                   |  |
|                                   |  |
|                                   |  |