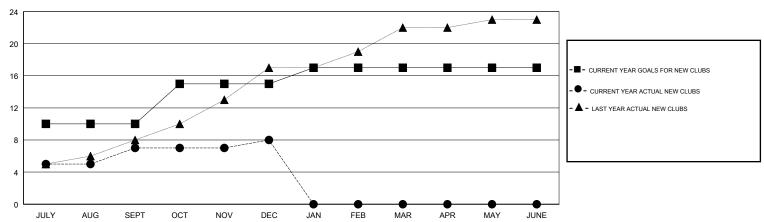

#### JAYESH THAKKAR **LOCATION INDIA GMT CA** Clubs Members RESULTS FOR 2018-2019 RESULTS FOR 2018-2019 NEW CLUB GOAL NEW CLUBS DROPPED CLUBS MEMBER GROWTH NET MEMBER GROWTH DROPPED QUARTER QUARTER GOAL ACTUAL MEMBERS ACTUAL (including transfers) 10 2 425 272 258 JULY/AUG/SEPT JULY/AUG/SEPT 375 172 490 OCT/NOV/DEC OCT/NOV/DEC 2 0 0 0 0 215 JAN/FEB/MAR JAN/FEB/MAR 0 0 0 0 0 0 APR/MAY/JUNE APR/MAY/JUNE

### GOALS AND ACTUAL NEW CLUBS CUMULATIVE